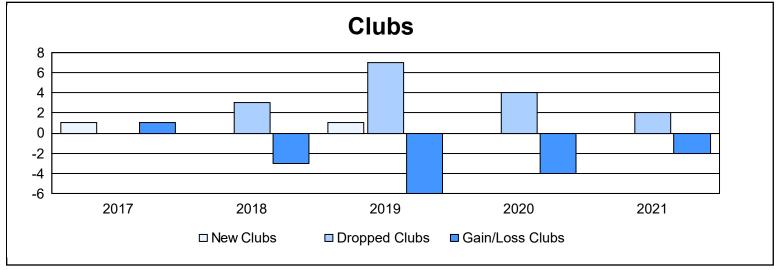

| Year      | New<br>Clubs | Dropped<br>Clubs | Gain/<br>Loss<br>Clubs | New<br>Members | Charter<br>Members | Reinstate<br>Members | Transfer<br>Members | Total<br>Member<br>Added | Total<br>Members<br>Dropped | Gain/<br>Loss<br>Members |
|-----------|--------------|------------------|------------------------|----------------|--------------------|----------------------|---------------------|--------------------------|-----------------------------|--------------------------|
| 2016-2017 | 1            | 0                | 1                      | 331            | 22                 | 20                   | 22                  | 395                      | 416                         | -21                      |
| 2017-2018 | 0            | 3                | -3                     | 333            | 0                  | 22                   | 24                  | 379                      | 445                         | -66                      |
| 2018-2019 | 1            | 7                | -6                     | 225            | 36                 | 28                   | 10                  | 299                      | 490                         | -191                     |
| 2019-2020 | 0            | 4                | -4                     | 225            | 0                  | 25                   | 12                  | 262                      | 388                         | -126                     |
| 2020-2021 | 0            | 2                | -2                     | 164            | 0                  | 23                   | 12                  | 199                      | 431                         | -232                     |
| Average   | 0            | 3                | -3                     | 256            | 12                 | 24                   | 16                  | 307                      | 434                         | -127                     |